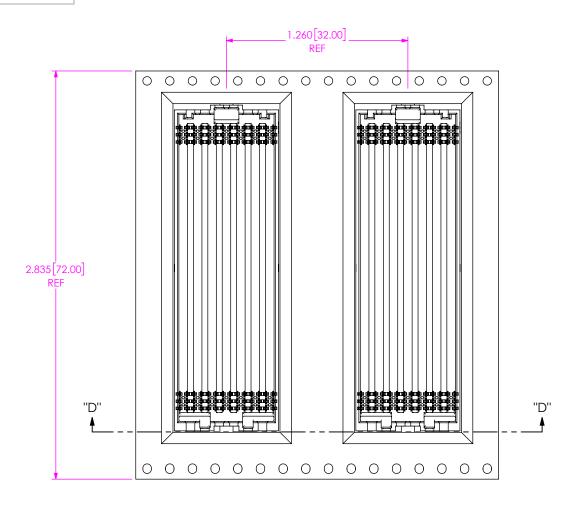

DO NOT SCALE DRAWING

SHEET SCALE: 2:1

520 PARK EAST BLVD, NEW ALBANY, IN 47150 PHONE: 812-944-6733 FAX: 812-948-5047 e-Mail info@SAMTEC.com

14 ROW .050 PITCH SOCKET ARRAY ASSM.

ASP-184329-01

BY: A ZAMORA 11/18/2014 | SHEET 3 OF 4