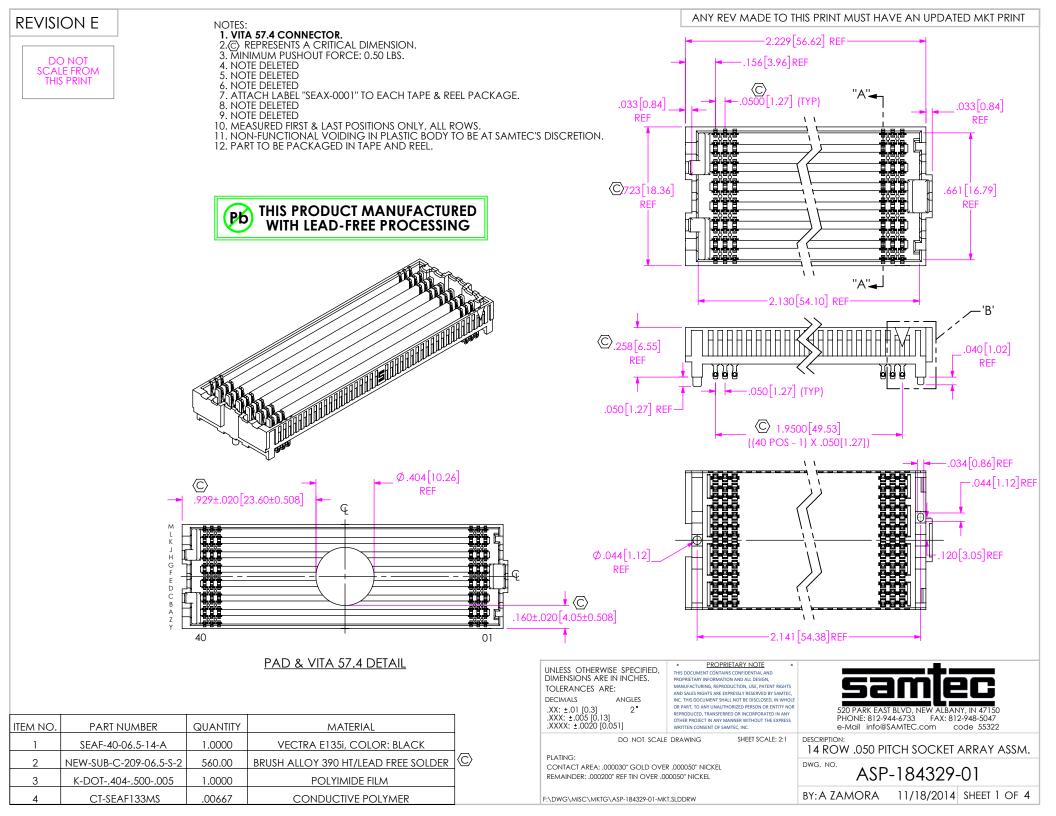

#### PROPRIETARY NOTE

THIS DOCUMENT CONTAINS CONFIDENTIAL AND PROPRIETARY INFORMATION AND ALL DESIGN, MANUFACTURING, REPRODUCTION, USE, PATENT RIGHTS AND SALES RIGHTS ARE EXPRESSLY RESERVED BY SAMTEC, INC. THIS DOCUMENT SHALL NOT BE DISCLOSED, IN WHOLE OR PART, TO ANY UNAUTHORIZED PERSON OR ENTITY NOR REPRODUCED, TRANSFERRED OR INCORPORATED IN ANY OTHER PROJECT IN ANY MANNER WITHOUT THE EXPRESS WRITTEN CONSENT OF SAMTEC, INC.

DO NOT SCALE DRAWING

F:\DWG\MISC\MKTG\ASP-184329-01-MKT.SLDDRW

14 ROW .050 PITCH SOCKET ARRAY ASSM. ASP-184329-01

520 PARK EAST BLVD, NEW ALBANY, IN 47150

PHONE: 812-944-6733 FAX: 812-948-5047 e-Mail info@SAMTEC.com code 55322

BY: A ZAMORA 11/18/2014 | SHEET 2 OF 4

SHEET SCALE: 2:1