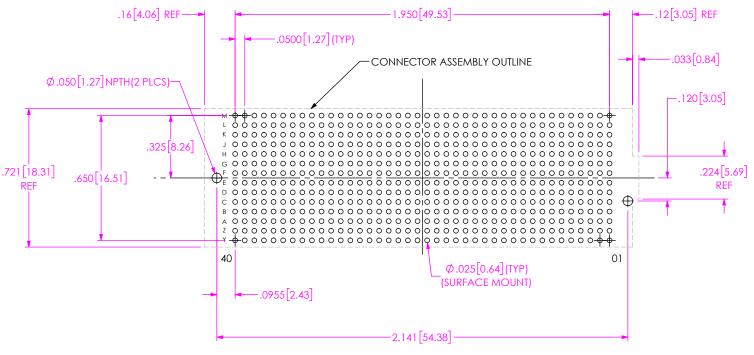

#### PROPRIETARY NOTE

THIS DOCUMENT CONTAINS CONFIDENTIAL AND PROPRIETARY INFORMATION AND ALL DESIGN, MANUFACTURING, REPRODUCTION, USE, PATENT RIGHTS AND SALES RIGHTS ARE EXPRESSLY RESERVED BY SAMTEC, INC. THIS DOCUMENT SHALL NOT BE DISCLOSED, IN WHOLE OR PART, TO ANY UNAUTHORIZED PERSON OR ENTITY NOR REPRODUCED, TRANSFERRED OR INCORPORATED IN ANY OTHER PROJECT IN ANY MANNER WITHOUT THE EXPRESS WRITTEN CONSENT OF SAMTEC, INC.

DO NOT SCALE DRAWING

F:\DWG\MISC\MKTG\ASP-184329-01-MKT.SLDDRW

14 ROW .050 PITCH SOCKET ARRAY ASSM. ASP-184329-01

520 PARK EAST BLVD, NEW ALBANY, IN 47150

PHONE: 812-944-6733 FAX: 812-948-5047 e-Mail info@SAMTEC.com code 55322

BY: A ZAMORA 11/18/2014 | SHEET 2 OF 4

SHEET SCALE: 2:1

## REVISION E



### RECOMMENDED PCB LAYOUT



#### PROPRIETARY NOTE

MANUFACTURING REPRODUCTION USE PATENT RIGHTS AND SALES RIGHTS ARE EXPRESSLY RESERVED BY SAMTEC, INC. THIS DOCUMENT SHALL NOT BE DISCLOSED. IN WHOLE OR PART, TO ANY UNAUTHORIZED PERSON OR ENTITY NOR REPRODUCED, TRANSFERRED OR INCORPORATED IN ANY OTHER PROJECT IN ANY MANNER WITHOUT THE EXPRESS WRITTEN CONSENT OF SAMTEC, INC.

DO NOT SCALE DRAWING

SHEET SCALE: 2:1



520 PARK EAST BLVD, NEW ALBANY, IN 47150 PHONE: 812-944-6733 FAX: 812-948-5047 e-Mail info@SAMTEC.com

14 ROW .050 PITCH SOCKET ARRAY ASSM.

ASP-184329-01

BY: A ZAMORA 11/18/2014 | SHEET 3 OF 4

# REVISION E



USER DIRECTION OF UN-REELING POCKET NOT DETAILED



SECTION "D"-"D"
PACKAGING VIEW

#### PROPRIETARY NOTE

THIS DOCUMENT CONTAINS CONFIDENTIAL AND PROPRIETARY INFORM