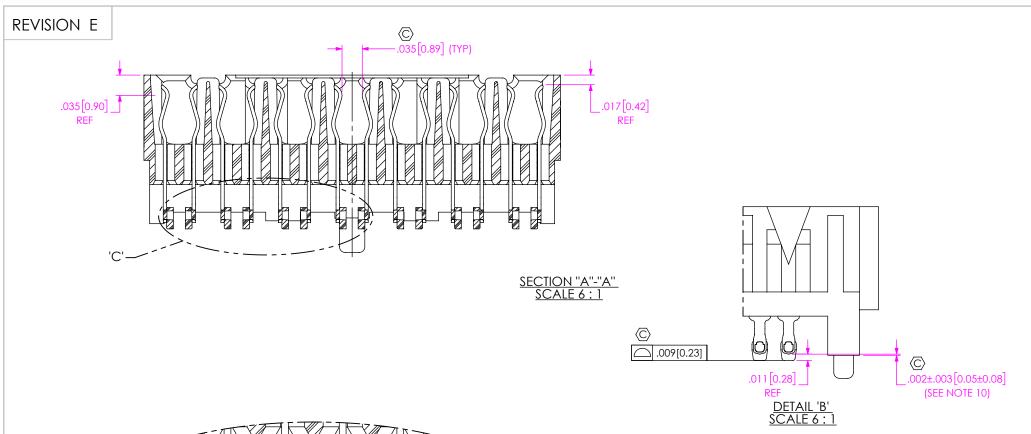

## REVISION E

#### PROPRIETARY NOTE

MANUFACTURING REPRODUCTION USE PATENT RIGHTS AND SALES RIGHTS ARE EXPRESSLY RESERVED BY SAMTEC, INC. THIS DOCUMENT SHALL NOT BE DISCLOSED. IN WHOLE OR PART, TO ANY UNAUTHORIZED PERSON OR ENTITY NOR REPRODUCED, TRANSFERRED OR INCORPORATED IN ANY OTHER PROJECT IN ANY MANNER WITHOUT THE EXPRESS WRITTEN CONSENT OF SAMTEC, INC.

DO NOT SCALE DRAWING

SHEET SCALE: 2:1

520 PARK EAST BLVD, NEW ALBANY, IN 47150 PHONE: 812-944-6733 FAX: 812-948-5047 e-Mail info@SAMTEC.com

14 ROW .050 PITCH SOCKET ARRAY ASSM.

ASP-184329-01

BY: A ZAMORA 11/18/2014 | SHEET 3 OF 4