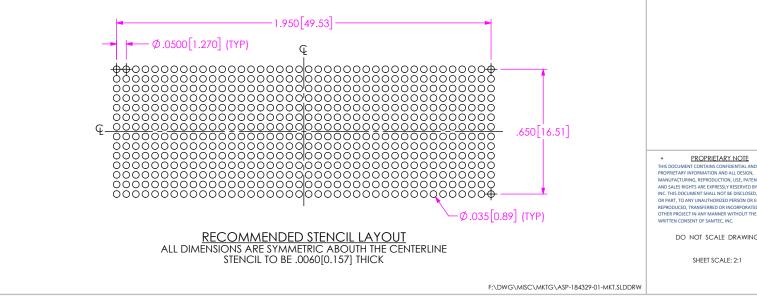

#### PROPRIETARY NOTE

THIS DOCUMENT CONTAINS CONFIDENTIAL AND PROPRIETARY INFORMATION AND ALL DESIGN, MANUFACTURING, REPRODUCTION, USE, PATENT RIGHTS AND SALES RIGHTS ARE EXPRESSLY RESERVED BY SAMTEC, INC. THIS DOCUMENT SHALL NOT BE DISCLOSED, IN WHOLE OR PART, TO ANY UNAUTHORIZED PERSON OR ENTITY NOR REPRODUCED, TRANSFERRED OR INCORPORATED IN ANY OTHER PROJECT IN ANY MANNER WITHOUT THE EXPRESS WRITTEN CONSENT OF SAMTEC, INC.

DO NOT SCALE DRAWING

F:\DWG\MISC\MKTG\ASP-184329-01-MKT.SLDDRW

14 ROW .050 PITCH SOCKET ARRAY ASSM. ASP-184329-01

520 PARK EAST BLVD, NEW ALBANY, IN 47150

PHONE: 812-944-6733 FAX: 812-948-5047 e-Mail info@SAMTEC.com code 55322

BY: A ZAMORA 11/18/2014 | SHEET 2 OF 4

SHEET SCALE: 2:1

## REVISION E



### RECOMMENDED PCB LAYOUT



#### PROPRIETARY NOTE

MANUFACTURING REPRODUCTION USE PATENT RIGHTS AND SALES RIGHTS ARE EXPRESSLY RESERVED BY SAMTEC, INC. THIS DOCUMENT SHALL NOT BE DISCLOSED. IN WHOLE OR PART, TO ANY UNAUTHORIZED PERSON OR ENTITY NOR REPRODUCED, TRANSFERRED OR INCORPORATED IN ANY OTHER PROJECT IN ANY MANNER WITHOUT THE EXPRESS WRITTEN CONSENT OF SAMTEC, INC.

DO NOT SCALE DRAWING

SHEET SCALE: 2:1



520 PARK EAST BLVD, NEW ALBANY, IN 47150 PHONE: 812-944-6733 FAX: 812-948-5047 e-Mail info@SAMTEC.com

14 ROW .050 PITCH SOCKET ARRAY ASSM.

ASP-184329-01

BY: A ZAMORA 11/18/2014 | SHEET 3 OF 4

# REVISION E



USER DIRECTION OF UN-REELING POCKET NOT DETAILED



SECTION "D"-"D"
PACKAGING VIEW

#### PROPRIETARY NOTE

THIS DOCUMENT CONTAINS CONFIDENTIAL AND PROPRIETARY INFORMATION AND ALL DESIGN, MANUFACT