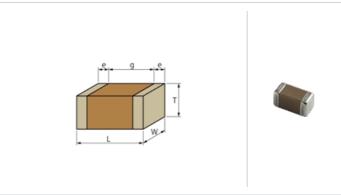

## **Shape**

| L size                                | 3.2 ±0.3mm   |
|---------------------------------------|--------------|
| W size                                | 2.5 ±0.2mm   |
| Tsize                                 | 1.35 ±0.15mm |
| External terminal width e             | 0.3mm min.   |
| Distance between external terminals g | 1.0mm min.   |
| Size code in inch(mm)                 | 1210 (3225M) |