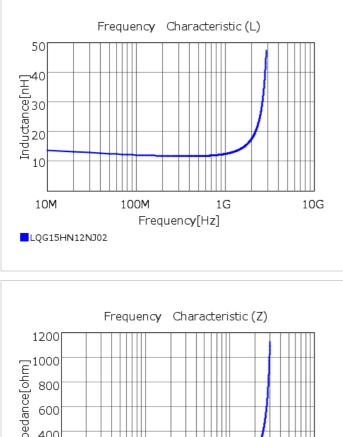

## Chart of characteristic data (The charts below may show another part number which shares its characteristics.)

## Specifications

| Inductance                                                          | 12nH ±5%   |
|---------------------------------------------------------------------|------------|
| Inductance test frequency                                           | 100MHz     |
| Rated current (Itemp) (Based on Temperature rise)                   | 400mA      |
| Max. of DC resistance                                               | 0.4Ω       |
| Q (min.)                                                            | 8          |
| Q test frequency                                                    | 100MHz     |
| Self resonance frequency (min.)                                     | 2800MHz    |
| Operating temperature range (Self-temperature rise is not included) | -55∼125°C  |
| Series                                                              | LQG15HN_02 |