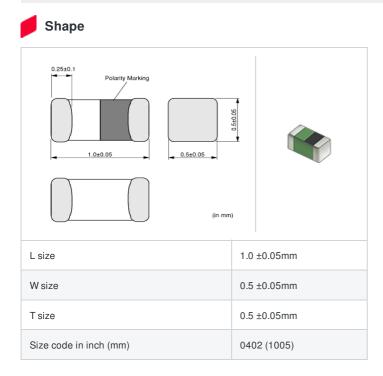

muRata Inductor Data Sheet

# LQG15HN12NJ02# "#" indicates a package specification code.

< List of part numbers with package codes >

LQG15HN12NJ02D , LQG15HN12NJ02J , LQG15HN12NJ02B

| References   |
|--------------|
| 110101010000 |