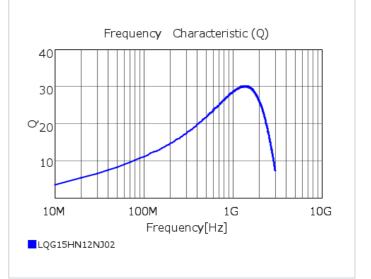

## Chart of characteristic data (The charts below may show another part number which shares its characteristics.)

## Specifications

| Inductance                                                          | 12nH ±5%   |
|---------------------------------------------------------------------|------------|
| Inductance test frequency                                           | 100MHz     |
| Rated current (Itemp) (Based on Temperature rise)                   | 400mA      |
| Max. of DC resistance                                               | 0.4Ω       |
| Q (min.)                                                            | 8          |
| Q test frequency                                                    | 100MHz     |
| Self resonance frequency (min.)                                     | 2800MHz    |
| Operating temperature range (Self-temperature rise is not included) | -55∼125°C  |
| Series                                                              | LQG15HN_02 |