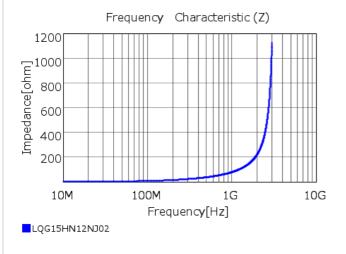

## Chart of characteristic data (The charts below may show another part number which shares its characteristics.)

## Specifications

| Inductance                                                          | 12nH ±5%   |
|---------------------------------------------------------------------|------------|
| Inductance test frequency                                           | 100MHz     |
| Rated current (Itemp) (Based on Temperature rise)                   | 400mA      |
| Max. of DC resistance                                               | 0.4Ω       |
| Q (min.)                                                            | 8          |
| Q test frequency                                                    | 100MHz     |
| Self resonance frequency (min.)                                     | 2800MHz    |
| Operating temperature range (Self-temperature rise is not included) | -55∼125°C  |
| Series                                                              | LQG15HN_02 |