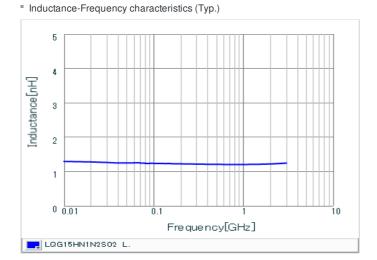

## Chart of characteristic data (The charts below may show another part number which shares its characteristics.)

## Specifications

| Inductance                                                          | 1.2nH ±0.3nH |
|---------------------------------------------------------------------|--------------|
| Inductance test frequency                                           | 100MHz       |
| Rated current (Itemp) (Based on Temperature rise)                   | 1000mA       |
| Max. of DC resistance                                               | Ω80.0        |
| Q (min.)                                                            | 8            |
| Q test frequency                                                    | 100MHz       |
| Self resonance frequency (min.)                                     | 6000MHz      |
| Operating temperature range (Self-temperature rise is not included) | -55~125°C    |
| Series                                                              | LQG15HN_02   |