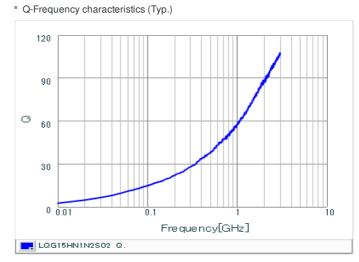

## Chart of characteristic data (The charts below may show another part number which shares its characteristics.)

## Specifications

| Inductance                                                          | 1.2nH ±0.3nH |
|---------------------------------------------------------------------|--------------|
| Inductance test frequency                                           | 100MHz       |
| Rated current (Itemp) (Based on Temperature rise)                   | 1000mA       |
| Max. of DC resistance                                               | Ω80.0        |
| Q (min.)                                                            | 8            |
| Q test frequency                                                    | 100MHz       |
| Self resonance frequency (min.)                                     | 6000MHz      |
| Operating temperature range (Self-temperature rise is not included) | -55~125°C    |
| Series                                                              | LQG15HN_02   |