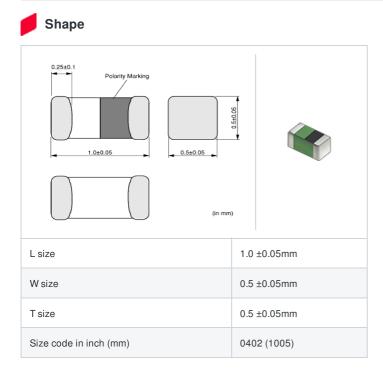

## Specifications

| Inductance                                                          | 1.2nH ±0.3nH |
|---------------------------------------------------------------------|--------------|
| Inductance test frequency                                           | 100MHz       |
| Rated current (Itemp) (Based on Temperature rise)                   | 1000mA       |
| Max. of DC resistance                                               | Ω80.0        |
| Q (min.)                                                            | 8            |
| Q test frequency                                                    | 100MHz       |
| Self resonance frequency (min.)                                     | 6000MHz      |
| Operating temperature range (Self-temperature rise is not included) | -55~125°C    |
| Series                                                              | LQG15HN_02   |