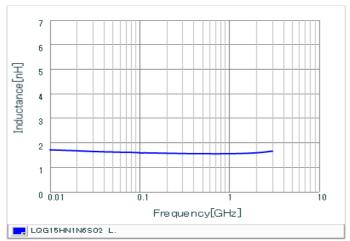

## Chart of characteristic data (The charts below may show another part number which shares its characteristics.)

Inductance-Frequency characteristics (Typ.)

Q-Frequency characteristics (Typ.)

2 of 2

1. This datasheet is downloaded from the website of Murata Manufacturing Co., Ltd. Therefore, it's specifications are subject to change or our products in it may be discontinued without advance notice. Please check with our sales representatives or product engineers before ordering.