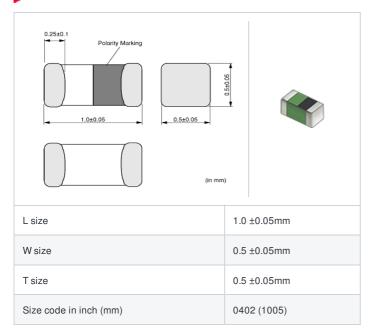

## **Specifications**

| Inductance                                                          | 1.6nH ±0.3nH |
|---------------------------------------------------------------------|--------------|
| Inductance test frequency                                           | 100MHz       |
| Rated current (Itemp) (Based on Temperature rise)                   | 1000mA       |
| Max. of DC resistance                                               | 0.08Ω        |
| Q (min.)                                                            | 8            |
| Q test frequency                                                    | 100MHz       |
| Self resonance frequency (min.)                                     | 6000MHz      |
| Operating temperature range (Self-temperature rise is not included) | -55∼125°C    |
| Series                                                              | LQG15HN_02   |