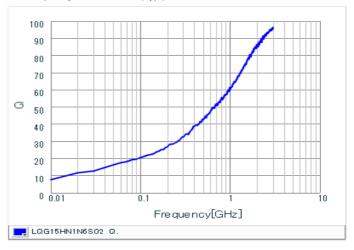

## Chart of characteristic data (The charts below may show another part number which shares its characteristics.)

Inductance-Frequency characteristics (Typ.)

Q-Frequency characteristics (Typ.)

2 of 2

1. This datasheet is downloaded from the website of Murata Manufacturing Co., Ltd. Therefore, it's specifications are subject to change or our products in it may be discontinued without advance notice. Please check with our sales representatives or product engineers before ordering.