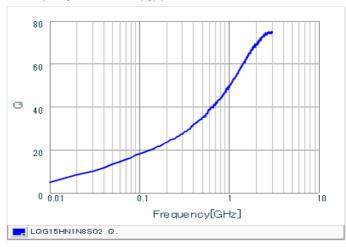

## Chart of characteristic data (The charts below may show another part number which shares its characteristics.)

Inductance-Frequency characteristics (Typ.)

Q-Frequency characteristics (Typ.)

2 of 2

<sup>1.</sup> This datasheet is downloaded from the website of Murata Manufacturing Co., Ltd. Therefore, it's specifications are subject to change or our products in it may be discontinued without advance notice. Please check with our sales representatives or product engineers before ordering.