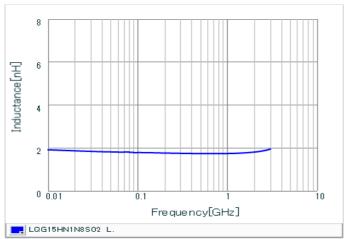

## Chart of characteristic data (The charts below may show another part number which shares its characteristics.)

Inductance-Frequency characteristics (Typ.)

Q-Frequency characteristics (Typ.)

2 of 2

<sup>1.</sup> This datasheet is downloaded from the website of Murata Manufacturing Co., Ltd. Therefore, it's specifications are subject to change or our products in it may be discontinued without advance notice. Please check with our sales representatives or product engineers before ordering.