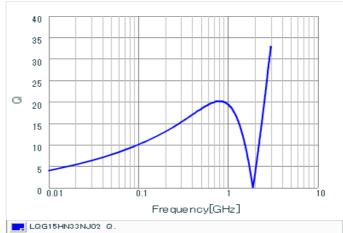

### Specifications

| Inductance                                                          | 33nH ±5%   |
|---------------------------------------------------------------------|------------|
| Inductance test frequency                                           | 100MHz     |
| Rated current (Itemp) (Based on Temperature rise)                   | 300mA      |
| Max. of DC resistance                                               | 0.67Ω      |
| Q (min.)                                                            | 8          |
| Q test frequency                                                    | 100MHz     |
| Self resonance frequency (min.)                                     | 1500MHz    |
| Operating temperature range (Self-temperature rise is not included) | -55∼125°C  |
| Series                                                              | LQG15HN_02 |

## Chart of characteristic data (The charts below may show another part number which shares its characteristics.)

Q-Frequency characteristics (Typ.)