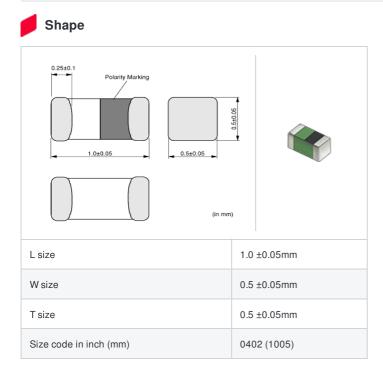

### Specifications

| Inductance                                                          | 33nH ±5%   |
|---------------------------------------------------------------------|------------|
| Inductance test frequency                                           | 100MHz     |
| Rated current (Itemp) (Based on Temperature rise)                   | 300mA      |
| Max. of DC resistance                                               | 0.67Ω      |
| Q (min.)                                                            | 8          |
| Q test frequency                                                    | 100MHz     |
| Self resonance frequency (min.)                                     | 1500MHz    |
| Operating temperature range (Self-temperature rise is not included) | -55∼125°C  |
| Series                                                              | LQG15HN_02 |