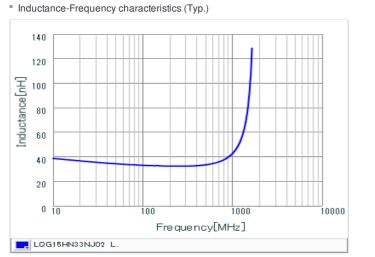

### Specifications

| Inductance                                                          | 33nH ±5%   |
|---------------------------------------------------------------------|------------|
| Inductance test frequency                                           | 100MHz     |
| Rated current (Itemp) (Based on Temperature rise)                   | 300mA      |
| Max. of DC resistance                                               | 0.67Ω      |
| Q (min.)                                                            | 8          |
| Q test frequency                                                    | 100MHz     |
| Self resonance frequency (min.)                                     | 1500MHz    |
| Operating temperature range (Self-temperature rise is not included) | -55∼125°C  |
| Series                                                              | LQG15HN_02 |

## Chart of characteristic data (The charts below may show another part number which shares its characteristics.)

Q-Frequency characteristics (Typ.)