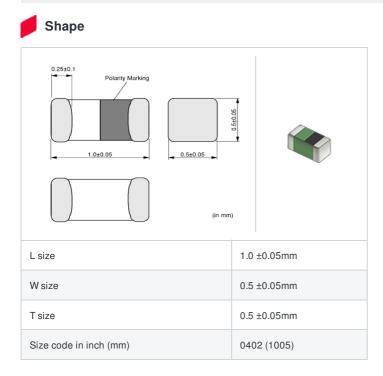

### Specifications

| Inductance                                                          | 100nH ±5%  |
|---------------------------------------------------------------------|------------|
| Inductance test frequency                                           | 100MHz     |
| Rated current (Itemp) (Based on Temperature rise)                   | 200mA      |
| Max. of DC resistance                                               | 1.60Ω      |
| Q (min.)                                                            | 8          |
| Q test frequency                                                    | 100MHz     |
| Self resonance frequency (min.)                                     | 600MHz     |
| Operating temperature range (Self-temperature rise is not included) | -55~125°C  |
| Series                                                              | LQG15HN_02 |