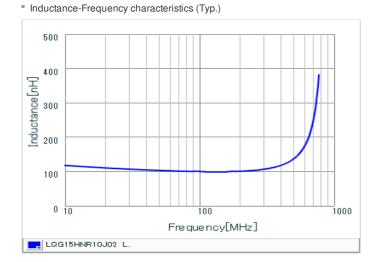

### Specifications

| Inductance                                                          | 100nH ±5%  |
|---------------------------------------------------------------------|------------|
| Inductance test frequency                                           | 100MHz     |
| Rated current (Itemp) (Based on Temperature rise)                   | 200mA      |
| Max. of DC resistance                                               | 1.60Ω      |
| Q (min.)                                                            | 8          |
| Q test frequency                                                    | 100MHz     |
| Self resonance frequency (min.)                                     | 600MHz     |
| Operating temperature range (Self-temperature rise is not included) | -55~125°C  |
| Series                                                              | LQG15HN_02 |

## Chart of characteristic data (The charts below may show another part number which shares its characteristics.)

Q-Frequency characteristics (Typ.)