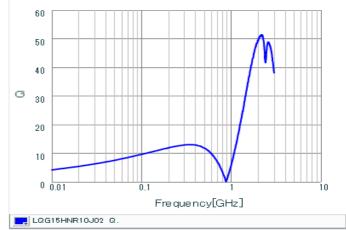

### Specifications

| Inductance                                                          | 100nH ±5%  |
|---------------------------------------------------------------------|------------|
| Inductance test frequency                                           | 100MHz     |
| Rated current (Itemp) (Based on Temperature rise)                   | 200mA      |
| Max. of DC resistance                                               | 1.60Ω      |
| Q (min.)                                                            | 8          |
| Q test frequency                                                    | 100MHz     |
| Self resonance frequency (min.)                                     | 600MHz     |
| Operating temperature range (Self-temperature rise is not included) | -55~125°C  |
| Series                                                              | LQG15HN_02 |

## Chart of characteristic data (The charts below may show another part number which shares its characteristics.)

Q-Frequency characteristics (Typ.)