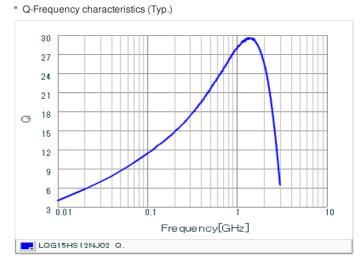

## Chart of characteristic data (The charts below may show another part number which shares its characteristics.)

### Specifications

| Inductance                                                          | 12nH ±5%   |
|---------------------------------------------------------------------|------------|
| Inductance test frequency                                           | 100MHz     |
| Rated current (Itemp) (Based on Temperature rise)                   | 500mA      |
| Max. of DC resistance                                               | 0.28Ω      |
| Q (min.)                                                            | 8          |
| Q test frequency                                                    | 100MHz     |
| Self resonance frequency (min.)                                     | 3000MHz    |
| Operating temperature range (Self-temperature rise is not included) | -55~125°C  |
| Series                                                              | LQG15HS_02 |