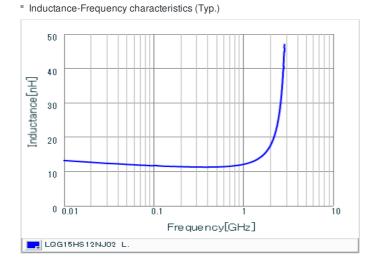

## Chart of characteristic data (The charts below may show another part number which shares its characteristics.)

### Specifications

| Inductance                                                          | 12nH ±5%   |
|---------------------------------------------------------------------|------------|
| Inductance test frequency                                           | 100MHz     |
| Rated current (Itemp) (Based on Temperature rise)                   | 500mA      |
| Max. of DC resistance                                               | 0.28Ω      |
| Q (min.)                                                            | 8          |
| Q test frequency                                                    | 100MHz     |
| Self resonance frequency (min.)                                     | 3000MHz    |
| Operating temperature range (Self-temperature rise is not included) | -55~125°C  |
| Series                                                              | LQG15HS_02 |