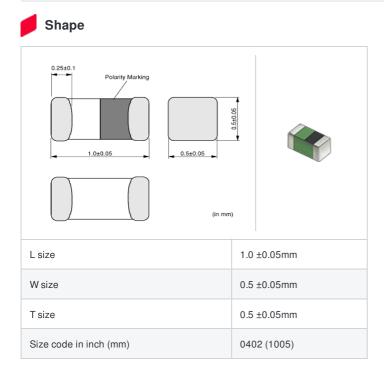

# LQG15HS12NJ02# "#" indicates a package specification code.

< List of part numbers with package codes >

LQG15HS12NJ02D , LQG15HS12NJ02J , LQG15HS12NJ02B

| References |
|------------|
|            |

| Packaging<br>code | Specifications      | Minimum quantity |
|-------------------|---------------------|------------------|
| D                 | φ180mm Paper taping | 10000            |
| J                 | ф330mm Paper taping | 50000            |
| В                 | Packing in bulk     | 1000             |

### Specifications

| Inductance                                                          | 12nH ±5%   |
|---------------------------------------------------------------------|------------|
| Inductance test frequency                                           | 100MHz     |
| Rated current (Itemp) (Based on Temperature rise)                   | 500mA      |
| Max. of DC resistance                                               | 0.28Ω      |
| Q (min.)                                                            | 8          |
| Q test frequency                                                    | 100MHz     |
| Self resonance frequency (min.)                                     | 3000MHz    |
| Operating temperature range (Self-temperature rise is not included) | -55~125°C  |
| Series                                                              | LQG15HS_02 |