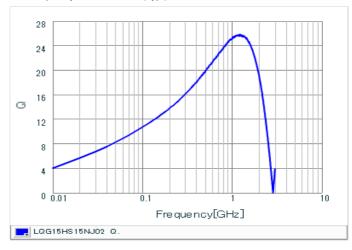

## Chart of characteristic data (The charts below may show another part number which shares its characteristics.)

Inductance-Frequency characteristics (Typ.)

Q-Frequency characteristics (Typ.)

2 of 2

<sup>1.</sup> This datasheet is downloaded from the website of Murata Manufacturing Co., Ltd. Therefore, it's specifications are subject to change or our products in it may be discontinued without advance notice. Please check with our sales representatives or product engineers before ordering.