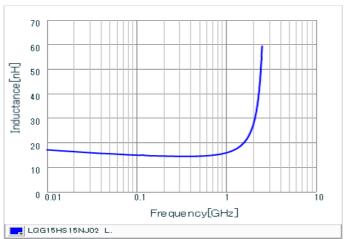

## Chart of characteristic data (The charts below may show another part number which shares its characteristics.)

Inductance-Frequency characteristics (Typ.)

Q-Frequency characteristics (Typ.)

2 of 2

<sup>1.</sup> This datasheet is downloaded from the website of Murata Manufacturing Co., Ltd. Therefore, it's specifications are subject to change or our products in it may be discontinued without advance notice. Please check with our sales representatives or product engineers before ordering.