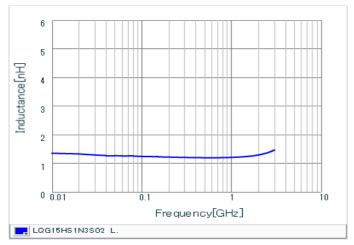

#### Chart of characteristic data (The charts below may show another part number which shares its characteristics.)

Inductance-Frequency characteristics (Typ.)

Q-Frequency characteristics (Typ.)

2 of 2

1. This datasheet is downloaded from the website of Murata Manufacturing Co., Ltd. Therefore, it's specifications are subject to change or our products in it may be discontinued without advance notice. Please check with our sales representatives or product engineers before ordering.