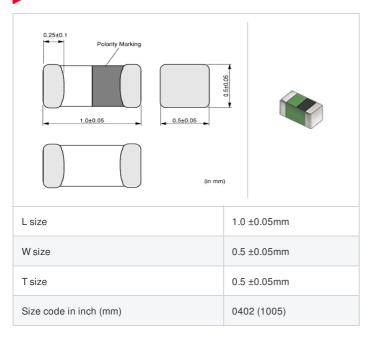

## Shape

| Packaging code | Specifications      | Minimum quantity |
|----------------|---------------------|------------------|
| D              | ф180mm Paper taping | 10000            |
| J              | ф330mm Paper taping | 50000            |
| В              | Packing in bulk     | 1000             |

| Mass (Typ.) |        |
|-------------|--------|
| 1 piece     | 0.001g |

## **Specifications**

| Inductance                                                          | 1.3nH ±0.3nH |
|---------------------------------------------------------------------|--------------|
| Inductance test frequency                                           | 100MHz       |
| Rated current (Itemp) (Based on Temperature rise)                   | 1000mA       |
| Max. of DC resistance                                               | 0.07Ω        |
| Q (min.)                                                            | 8            |
| Q test frequency                                                    | 100MHz       |
| Self resonance frequency (min.)                                     | 6000MHz      |
| Operating temperature range (Self-temperature rise is not included) | -55∼125°C    |
| Series                                                              | LQG15HS_02   |