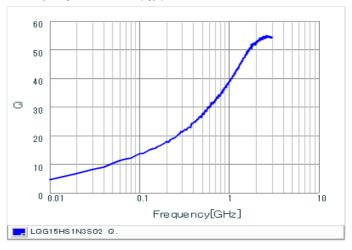

#### Chart of characteristic data (The charts below may show another part number which shares its characteristics.)

Inductance-Frequency characteristics (Typ.)

Q-Frequency characteristics (Typ.)

2 of 2

1. This datasheet is downloaded from the website of Murata Manufacturing Co., Ltd. Therefore, it's specifications are subject to change or our products in it may be discontinued without advance notice. Please check with our sales representatives or product engineers before ordering.