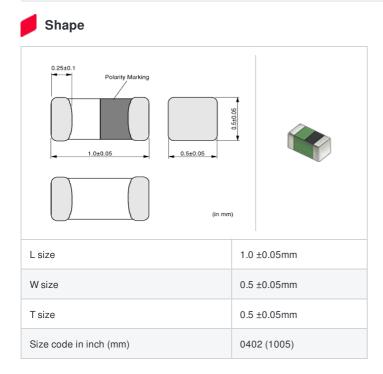

## Specifications

| Inductance                                                          | 1.5nH ±0.3nH |
|---------------------------------------------------------------------|--------------|
| Inductance test frequency                                           | 100MHz       |
| Rated current (Itemp) (Based on Temperature rise)                   | 1000mA       |
| Max. of DC resistance                                               | 0.07Ω        |
| Q (min.)                                                            | 8            |
| Q test frequency                                                    | 100MHz       |
| Self resonance frequency (min.)                                     | 6000MHz      |
| Operating temperature range (Self-temperature rise is not included) | -55~125°C    |
| Series                                                              | LQG15HS_02   |