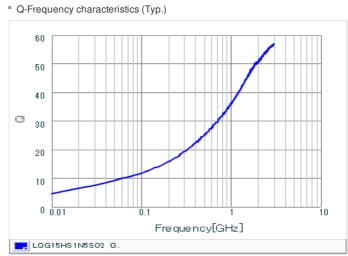

# Chart of characteristic data (The charts below may show another part number which shares its characteristics.)