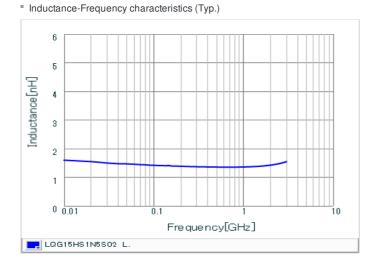

# Chart of characteristic data (The charts below may show another part number which shares its characteristics.)