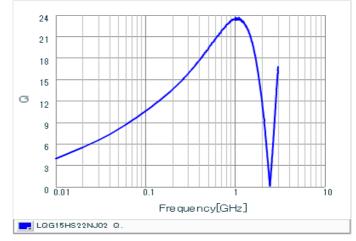

### Specifications

| Inductance                                                          | 22nH ±5%   |
|---------------------------------------------------------------------|------------|
| Inductance test frequency                                           | 100MHz     |
| Rated current (Itemp) (Based on Temperature rise)                   | 350mA      |
| Max. of DC resistance                                               | 0.42Ω      |
| Q (min.)                                                            | 8          |
| Q test frequency                                                    | 100MHz     |
| Self resonance frequency (min.)                                     | 1900MHz    |
| Operating temperature range (Self-temperature rise is not included) | -55~125°C  |
| Series                                                              | LQG15HS_02 |

## Chart of characteristic data (The charts below may show another part number which shares its characteristics.)

Q-Frequency characteristics (Typ.)