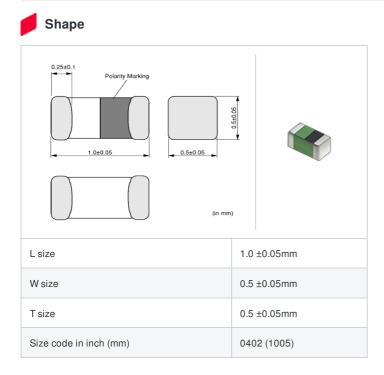

# LQG15HS22NJ02# "#" indicates a package specification code.

< List of part numbers with package codes >

LQG15HS22NJ02D , LQG15HS22NJ02J , LQG15HS22NJ02B

|   | References    |
|---|---------------|
| - | 1101010110000 |

### Specifications

| Inductance                                                          | 22nH ±5%   |
|---------------------------------------------------------------------|------------|
| Inductance test frequency                                           | 100MHz     |
| Rated current (Itemp) (Based on Temperature rise)                   | 350mA      |
| Max. of DC resistance                                               | 0.42Ω      |
| Q (min.)                                                            | 8          |
| Q test frequency                                                    | 100MHz     |
| Self resonance frequency (min.)                                     | 1900MHz    |
| Operating temperature range (Self-temperature rise is not included) | -55~125°C  |
| Series                                                              | LQG15HS_02 |