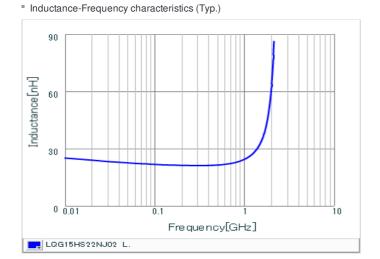

### Specifications

| Inductance                                                          | 22nH ±5%   |
|---------------------------------------------------------------------|------------|
| Inductance test frequency                                           | 100MHz     |
| Rated current (Itemp) (Based on Temperature rise)                   | 350mA      |
| Max. of DC resistance                                               | 0.42Ω      |
| Q (min.)                                                            | 8          |
| Q test frequency                                                    | 100MHz     |
| Self resonance frequency (min.)                                     | 1900MHz    |
| Operating temperature range (Self-temperature rise is not included) | -55~125°C  |
| Series                                                              | LQG15HS_02 |

## Chart of characteristic data (The charts below may show another part number which shares its characteristics.)

Q-Frequency characteristics (Typ.)