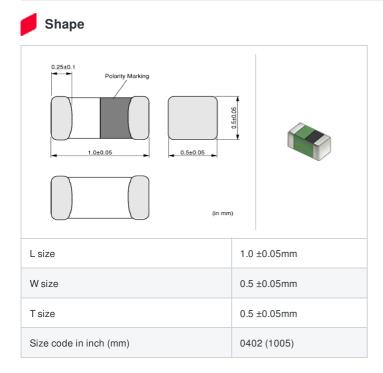

## Specifications

| Inductance                                                          | 2.7nH ±0.3nH |
|---------------------------------------------------------------------|--------------|
| Inductance test frequency                                           | 100MHz       |
| Rated current (Itemp) (Based on Temperature rise)                   | 800mA        |
| Max. of DC resistance                                               | 0.12Ω        |
| Q (min.)                                                            | 8            |
| Q test frequency                                                    | 100MHz       |
| Self resonance frequency (min.)                                     | 6000MHz      |
| Operating temperature range (Self-temperature rise is not included) | -55∼125°C    |
| Series                                                              | LQG15HS_02   |