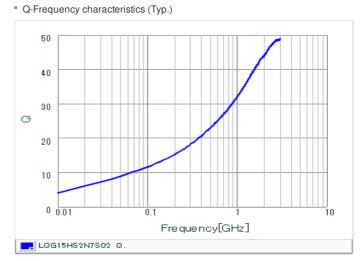

## Chart of characteristic data (The charts below may show another part number which shares its characteristics.)