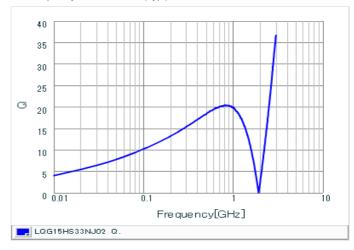

Chart of characteristic data (The charts below may show another part number which shares its characteristics.)

Inductance-Frequency characteristics (Typ.)

Q-Frequency characteristics (Typ.)

2 of 2

1. This datasheet is downloaded from the website of Murata Manufacturing Co., Ltd. Therefore, it's specifications are subject to change or our products in it may be discontinued without advance notice. Please check with our sales representatives or product engineers before ordering.