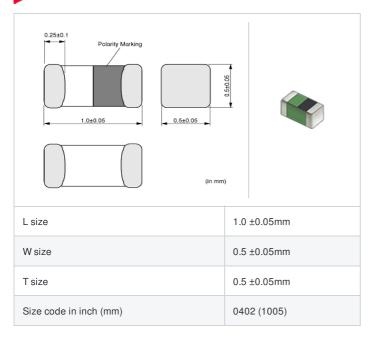

## Shape

| Packaging code | Specifications      | Minimum quantity |
|----------------|---------------------|------------------|
| D              | ф180mm Paper taping | 10000            |
| J              | ф330mm Paper taping | 50000            |
| В              | Packing in bulk     | 1000             |

## **Specifications**

| Inductance                                                          | 33nH ±5%   |
|---------------------------------------------------------------------|------------|
| Inductance test frequency                                           | 100MHz     |
| Rated current (Itemp) (Based on Temperature rise)                   | 350mA      |
| Max. of DC resistance                                               | 0.58Ω      |
| Q (min.)                                                            | 8          |
| Q test frequency                                                    | 100MHz     |
| Self resonance frequency (min.)                                     | 1600MHz    |
| Operating temperature range (Self-temperature rise is not included) | -55∼125°C  |
| Series                                                              | LQG15HS_02 |