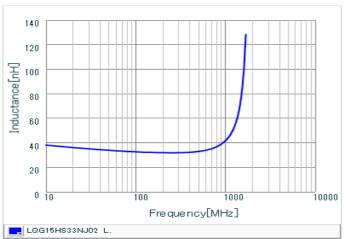

Chart of characteristic data (The charts below may show another part number which shares its characteristics.)

Inductance-Frequency characteristics (Typ.)

Q-Frequency characteristics (Typ.)

2 of 2

1. This datasheet is downloaded from the website of Murata Manufacturing Co., Ltd. Therefore, it's specifications are subject to change or our products in it may be discontinued without advance notice. Please check with our sales representatives or product engineers before ordering.