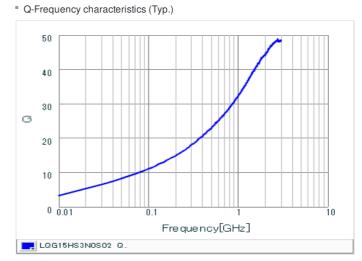

## Chart of characteristic data (The charts below may show another part number which shares its characteristics.)