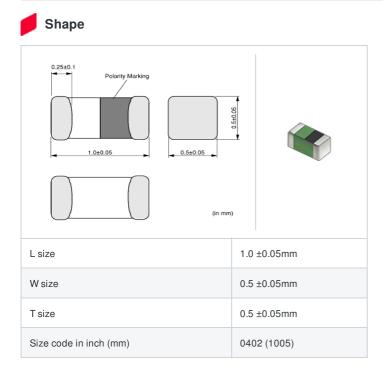

## Specifications

| Inductance                                                          | 3.0nH ±0.3nH |
|---------------------------------------------------------------------|--------------|
| Inductance test frequency                                           | 100MHz       |
| Rated current (Itemp) (Based on Temperature rise)                   | 800mA        |
| Max. of DC resistance                                               | 0.125Ω       |
| Q (min.)                                                            | 8            |
| Q test frequency                                                    | 100MHz       |
| Self resonance frequency (min.)                                     | 6000MHz      |
| Operating temperature range (Self-temperature rise is not included) | -55∼125°C    |
| Series                                                              | LQG15HS_02   |