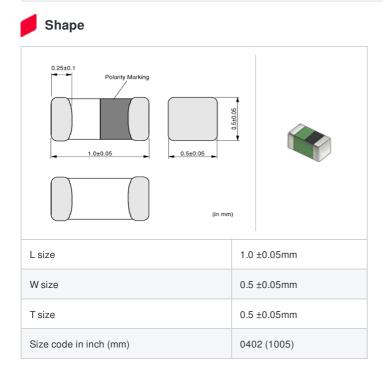

muRata Inductor Data Sheet

# LQG15HS5N1S02# "#" indicates a package specification code.



< List of part numbers with package codes >

LQG15HS5N1S02D , LQG15HS5N1S02J , LQG15HS5N1S02B



## References

| Packaging<br>code | Specifications      | Minimum quantity |
|-------------------|---------------------|------------------|
| D                 | ф180mm Paper taping | 10000            |
| J                 | ф330mm Paper taping | 50000            |
| В                 | Packing in bulk     | 1000             |

|         | Mass (Typ.) |        |
|---------|-------------|--------|
| 1 piece |             | 0.001g |

## Specifications

| Inductance                                                          | 5.1nH ±0.3nH |
|---------------------------------------------------------------------|--------------|
| Inductance test frequency                                           | 100MHz       |
| Rated current (Itemp) (Based on Temperature rise)                   | 650mA