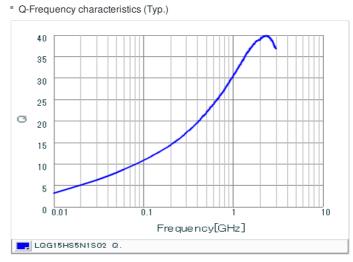

# Chart of characteristic data (The charts below may show another part number which shares its characteristics.)

Inductance-Frequency characteristics (Typ.)