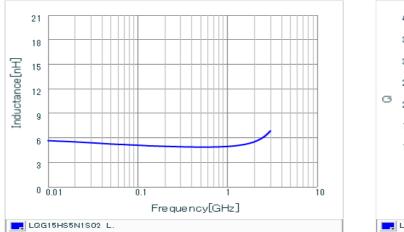

# Chart of characteristic data (The charts below may show another part number which shares its characteristics.)

Inductance-Frequency characteristics (Typ.)