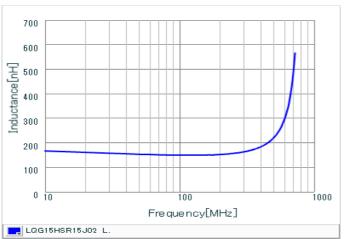

#### Chart of characteristic data (The charts below may show another part number which shares its characteristics.)

Inductance-Frequency characteristics (Typ.)

Q-Frequency characteristics (Typ.)

2 of 2

<sup>1.</sup> This datasheet is downloaded from the website of Murata Manufacturing Co., Ltd. Therefore, it's specifications are subject to change or our products in it may be discontinued without advance notice. Please check with our sales representatives or product engineers before ordering.