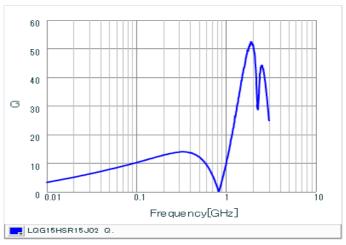

#### Chart of characteristic data (The charts below may show another part number which shares its characteristics.)

Inductance-Frequency characteristics (Typ.)

Q-Frequency characteristics (Typ.)

2 of 2

<sup>1.</sup> This datasheet is downloaded from the website of Murata Manufacturing Co., Ltd. Therefore, it's specifications are subject to change or our products in it may be discontinued without advance notice. Please check with our sales representatives or product engineers before ordering.