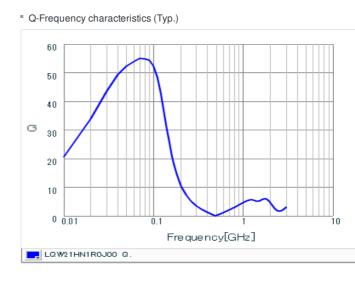

# Chart of characteristic data (The charts below may show another part number which shares its characteristics.)