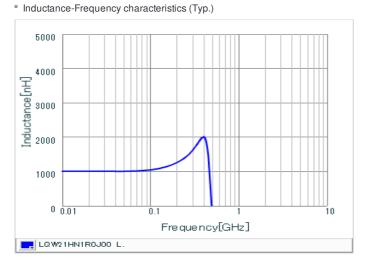

# Chart of characteristic data (The charts below may show another part number which shares its characteristics.)