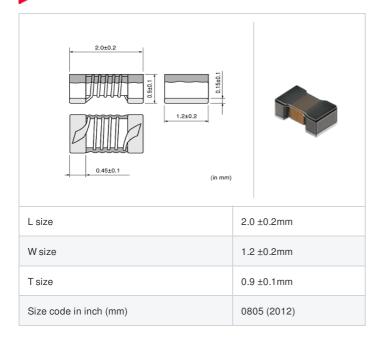

muRata Inductor Data Sheet

# LQW21HN1R0J00# "#" indicates a package specification code.



< List of part numbers with package codes > LQW21HN1R0J00L , LQW21HN1R0J00B

## Shape



## References

| Packaging<br>code | Specifications         | Minimum quantity |
|-------------------|------------------------|------------------|
| L                 | ф180mm Embossed taping | 3000             |
| В                 | Packing in bulk        | 500              |

| Mass    | (Тур.) |
|---------|--------|
| 1 piece | 0.008g |

### Specifications

| Inductance                                                          | 1.0μH ±5%  |
|---------------------------------------------------------------------|------------|
| Inductance test frequency                                           | 10MHz      |
| Rated current (Itemp) (Based on Temperature rise)                   | 115mA      |
| Max. of DC resistance                                               | 2.86Ω      |
| Q (min.